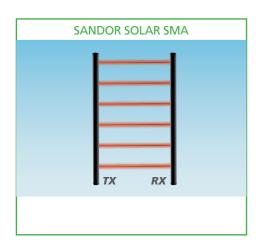

## **SANDOR SOLAR SMA**

SMA SOLAR is a further system development, taking advantage of the alternative energy of the sun. These barriers are equipped with a mini Film-solar panel fitted to the top of the tower to keep the batteries, housed in the column, constantly charged, capable of powering all the electronics and all the optics. The barriers are always the WS type with 2 to 6 beams, optical sync and maximum range of 50 meters and connected the alarm panel with commercially available radio transmitters for the alarm and tamper signals. The duration of the batteries, whilst lower than that of the batteries used in the WS SMA, is guaranteed for at least 3 months, taking into consideration periods of no or low sunlight.

The two columns that make up a pair of 2 or 3 beam SANDOR SOLAR SMA barrier is compatible with the 2 + 2 or 3 + 3 PARVIS SOLAR SMA harrier

## **FEATURES**

- Outdoor Range 50 m
- Low Battery indication
- Environmental Module
- Crawl Detect
- OR Random or First Two Beams AND
- Beam 2-3-4-5-6 selector
- Adjustable Response Time
- TX tamper relayed to the RX
- Solar Power Supply