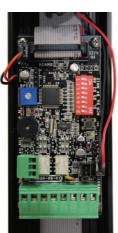

An alarm condition is generated in the event of the batteries being completely discharged thanks to the "fail in alarm" micro relay. The low battery and environmental outputs can controlled remotely using the dedicated outputs on the control board.

RX MOTHER BOARD

- -3 MONTH OPERATION BETWEEN CHARGE **ONLY 20% OUTPUT**
- -RECHARGE FROM SOLAR PANEL WITH