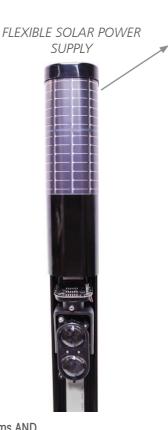

## **SANDOR SOLAR SMA**

SMA SOLAR is a further system development, taking advantage of the alternative energy of the sun. These barriers are equipped with a mini Film-solar panel fitted to the top of the tower to keep the batteries, housed in the column, constantly charged, capable of powering all the electronics and all the optics. The barriers are always the WS type with 2 to 6 beams, optical sync and maximum range of 50 meters and connected the alarm panel with commercially available radio transmitters for the alarm and tamper signals. The duration of the batteries, whilst lower than that of the batteries used in the WS SMA, is guaranteed for at least 3 months, taking into consideration periods of no or low sunlight.

## **FEATURES**

- Outdoor Range 50 m
- Low Battery indication
- Environmental Module
- Crawl Detect
- OR Random or First Two Beams AND
- Beam 2-3-4-5-6 selector
- Adjustable Response Time
- TX tamper relayed to the RX
- Solar Power Supply