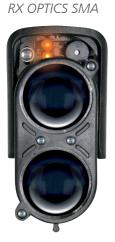

## **SANDOR SOLAR SMA**

SMA SOLAR is a further system development, taking advantage of the alternative energy of the sun. These barriers are equipped with a mini Film-solar panel fitted to the top of the tower to keep the batteries, housed in the column, constantly charged, capable of powering all the electronics and all the optics. The barriers are always the WS type with 2 to 6 beams, optical sync and maximum range of 50 meters and connected the alarm panel with commercially available radio transmitters for the alarm and tamper signals. The duration of the batteries, whilst lower than that of the batteries used in the WS SMA, is guaranteed for at least 3 months, taking into consideration periods of no or low sunlight.

## **FEATURES**

- Outdoor Range 50 m
- Low Battery indication
- Environmental Module
- Crawl Detect
- OR Random or First Two Beams AND
- Beam 2-3-4-5-6 selector
- Adjustable Response Time
- TX tamper relayed to the RX
- Solar Power Supply